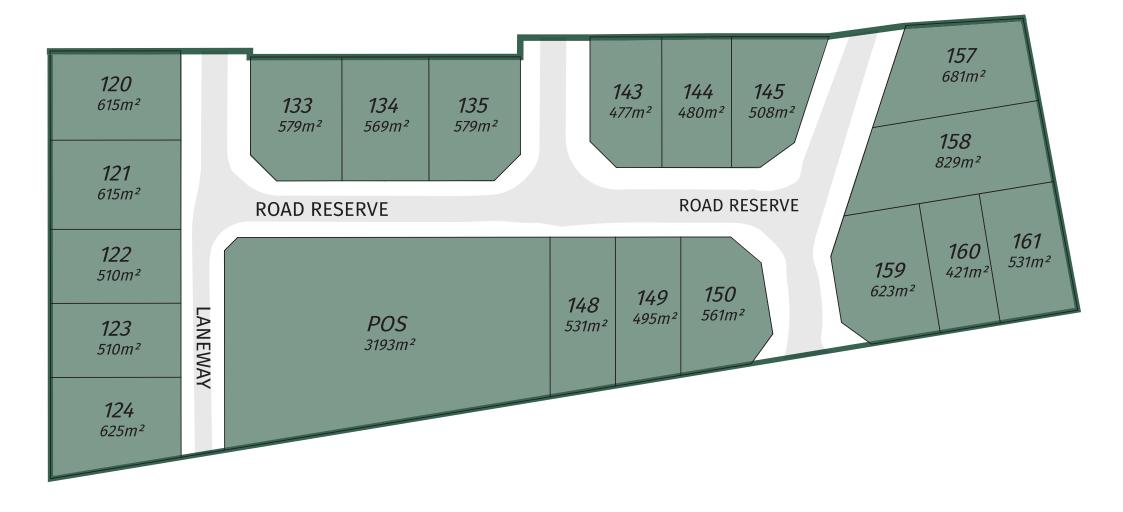

| Lot | Depth | Width | Area | Price     |
|-----|-------|-------|------|-----------|
| 120 | 30    | 20.5  | 615  | SOLD      |
| 121 | 30    | 20.5  | 615  | SOLD      |
| 122 | 30    | 17    | 510  | \$225,000 |
| 123 | 30    | 17    | 510  | \$225,000 |
| 124 | 30.4  | 18.4  | 625  | SOLD      |
| 133 | 28.5  | 21    | 579  | \$259,000 |
| 134 | 28.5  | 20    | 569  | SOLD      |
| 135 | 28.5  | 21    | 579  | ON HOLD   |
| 143 | 30    | 16.5  | 477  | SOLD      |
| 144 | 30    | 16    | 480  | \$255,000 |
| 145 | 30    | 22    | 508  | \$255,000 |
| 148 | 36.7  | 15    | 531  | \$239,000 |
| 149 | 34    | 15    | 495  | \$229,000 |
| 150 | 31.7  | 16.4  | 561  | \$245,000 |
| 157 | 38.6  | 24.7  | 681  | ON HOLD   |
| 158 | 48.8  | 21.3  | 829  | ON HOLD   |
| 159 | 30.4  | 17    | 623  | \$249,000 |
| 160 | 30    | 14    | 421  | SOLD      |
| 161 | 30    | 18    | 531  | \$225,000 |