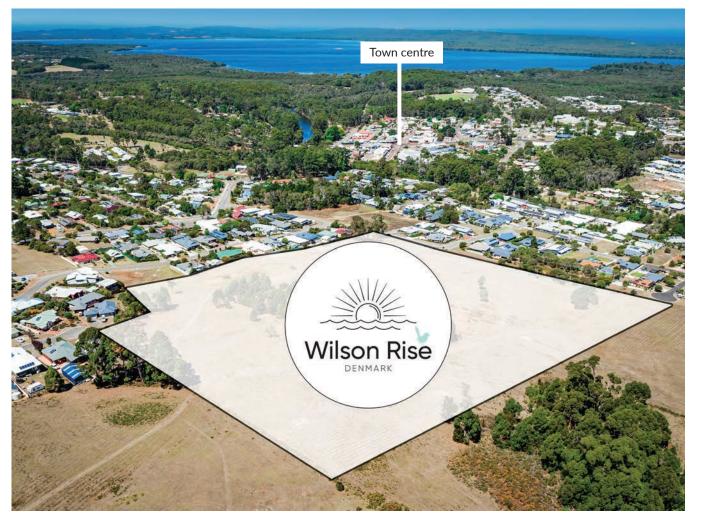

## New land release Wilson Rise, Denmark.

Wilson Rise is an exciting new land release comprising only 19 lots, approximately 500 metres from the town centre and in the heart of the Rainbow Coast. This incredible location puts you walking distance to town and in the heart of this highly in-demand region.

## Location features:

- Approximately 500 metres to Denmark Town Centre
- Abutting the Wilson River, the region has a striking natural backdrop with wineries, gourmet food and artistic community
- World class Rainbow Coast boasts Ocean Beach, Elephant Rocks and Greens Pool in close proximity
- The town boasts incredible amenity with cafes, restaurants, boutiques and supermarkets
- Close to a range of schools; including Denmark High School, multiple Primary Schools, South Regional TAFE and Denmark Agriculture College
- This central location offers amazing amenity with the Mount Shadforth Tourist route on your doorstep